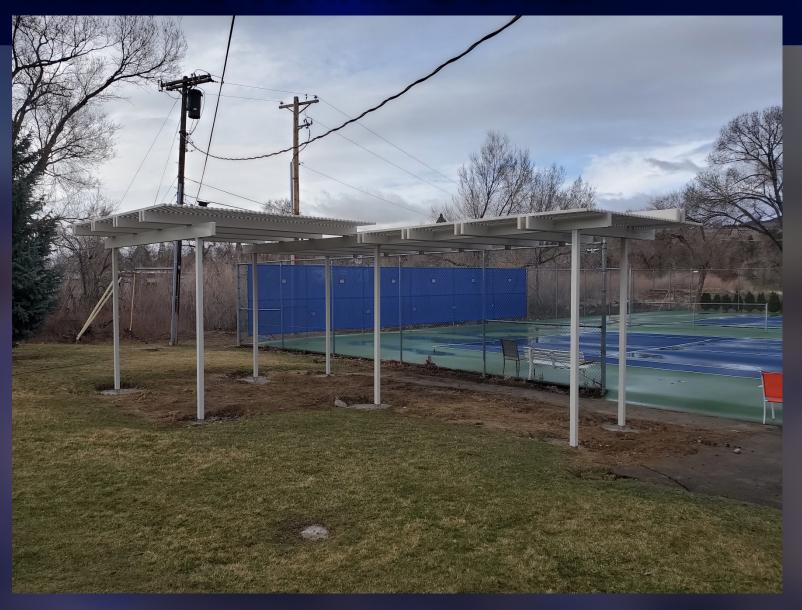

Before picture of the area designated for a hitting wall with a concrete pad, fencing and surfacing.

RTC costs: \$30,852.00

Before picture of old deck & seating/waiting area.

RTC costs: \$25,713.00