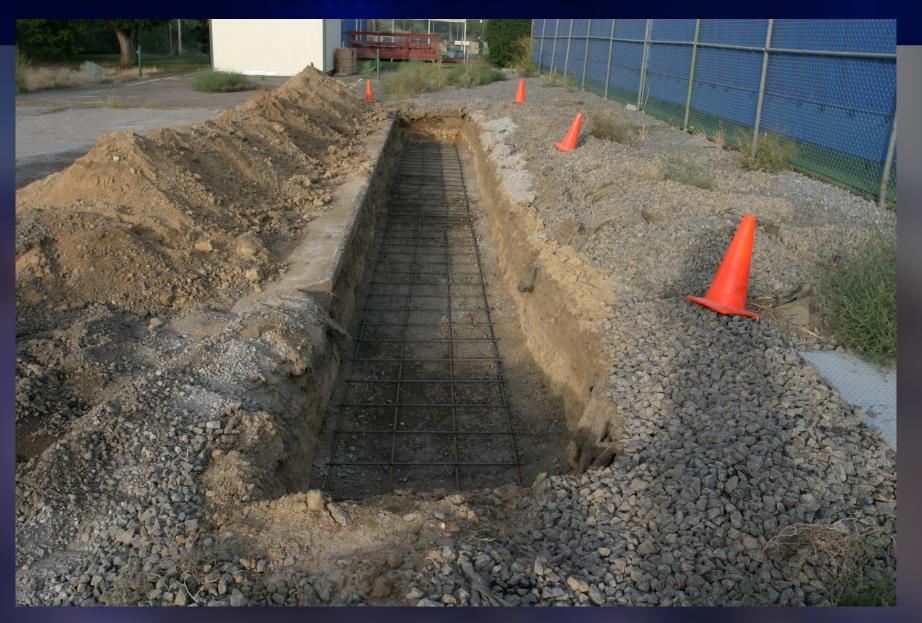

Before picture of the area designated for a hitting wall with a concrete pad, fencing and surfacing.

RTC costs: \$30,852.00

Before picture of old deck & seating/waiting area.

RTC costs: \$25,713.00