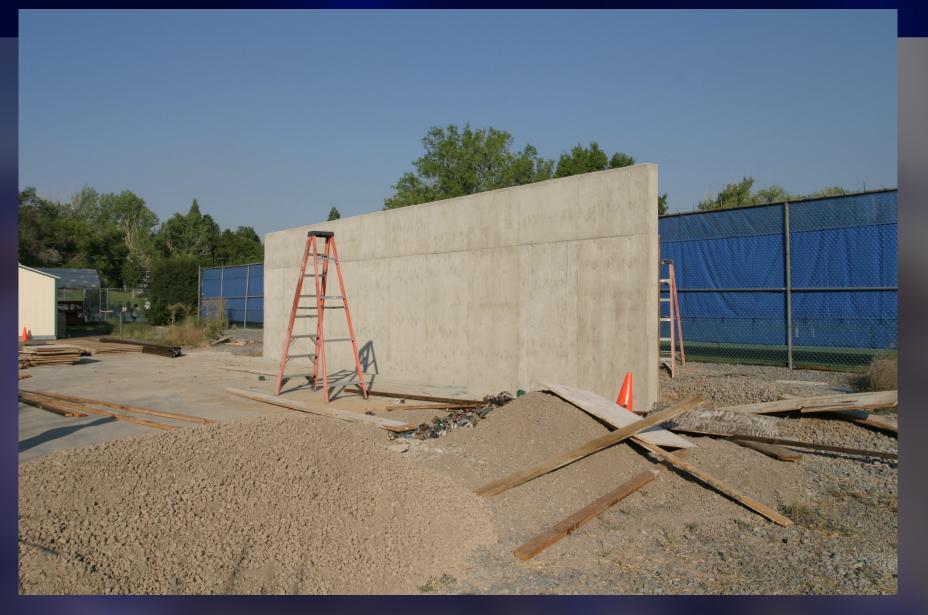

Before picture of the area designated for a hitting wall with a concrete pad, fencing and surfacing.

RTC costs: \$30,852.00

Before picture of old deck & seating/waiting area.

RTC costs: \$25,713.00