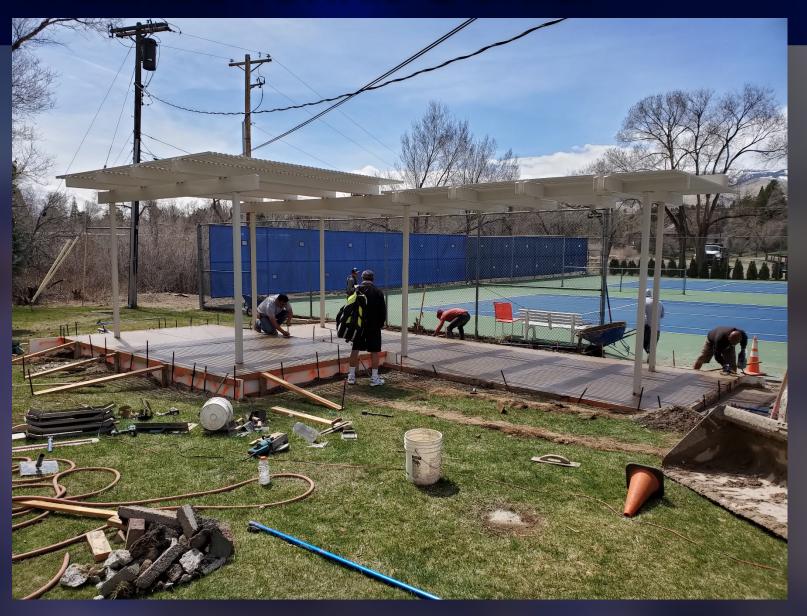

Before picture of the area designated for a hitting wall with a concrete pad, fencing and surfacing.

RTC costs: \$30,852.00

Before picture of old deck & seating/waiting area.

RTC costs: \$25,713.00