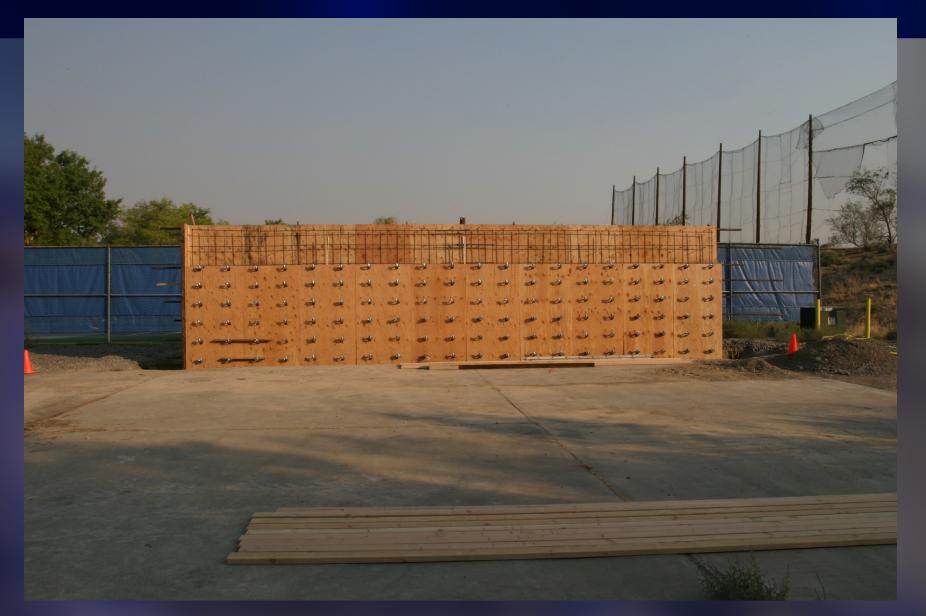

Before picture of the area designated for a hitting wall with a concrete pad, fencing and surfacing.

RTC costs: \$30,852.00

Before picture of old deck & seating/waiting area.

RTC costs: \$25,713.00