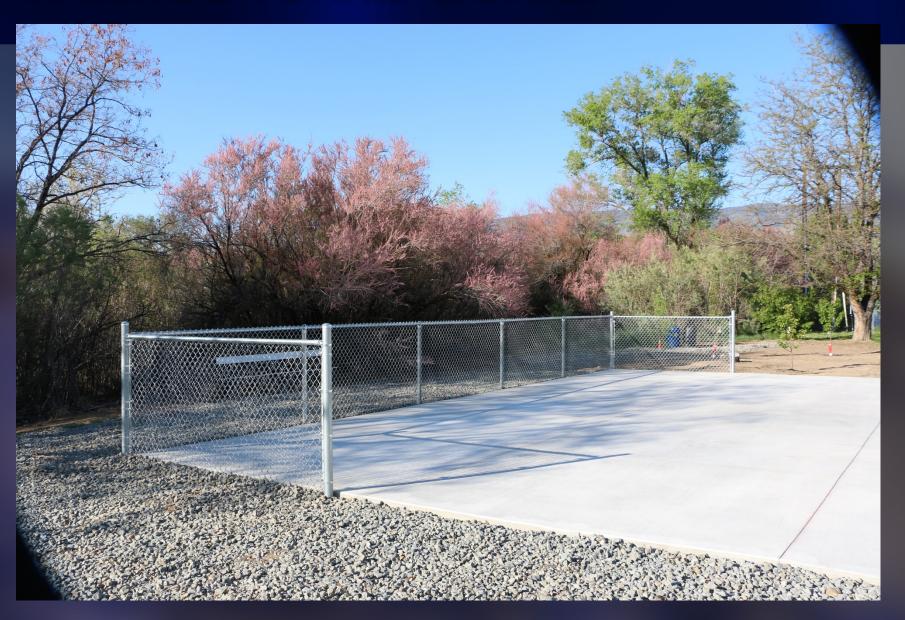

Before picture of the area designated for a hitting wall with a concrete pad, fencing and surfacing.

RTC costs: \$30,852.00

Before picture of old deck & seating/waiting area.

RTC costs: \$25,713.00