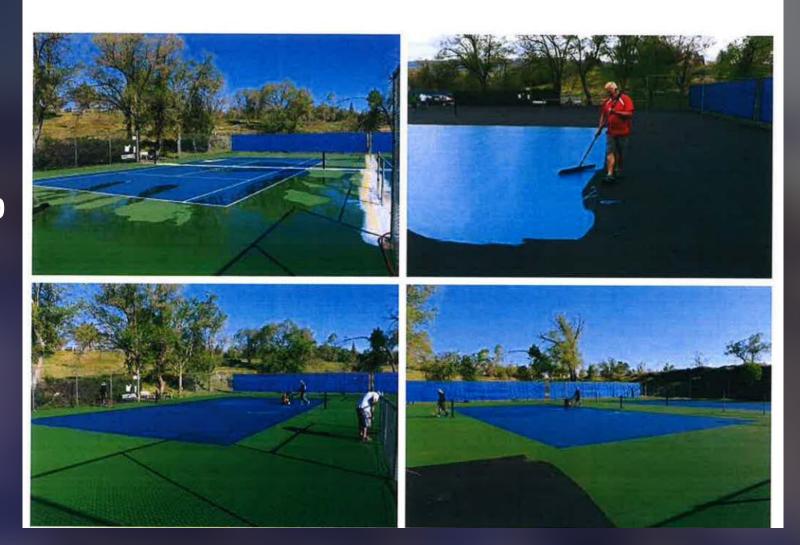

2016 Courts 1 & 2 Repair & Resurfacing

Courts 1 & 2 resurfacing and repair project

RTC costs: \$ 12,060

2017 Courts 5 & 6 Repair & Resurfacing

Courts 5 & 6 resurfacing and repair project

RTC costs: \$ 13,890

2017 Pathway Paving

Pathway paving project

WC costs: \$20,825

2018 Courts 3 & Repair & Resurfacing

Courts 3 & 4 resurfacing and repair project

RTC costs: \$ 15,000

**Arborvitae project** 

RTC costs: \$ 1,400