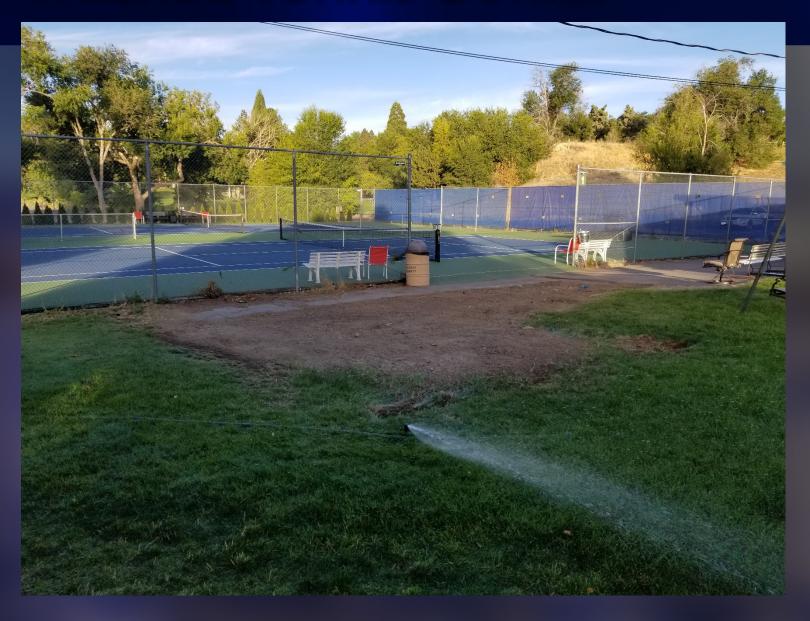

Before picture of the area designated for a hitting wall with a concrete pad, fencing and surfacing.

RTC costs: \$30,852.00

Before picture of old deck & seating/waiting area.

RTC costs: \$25,713.00