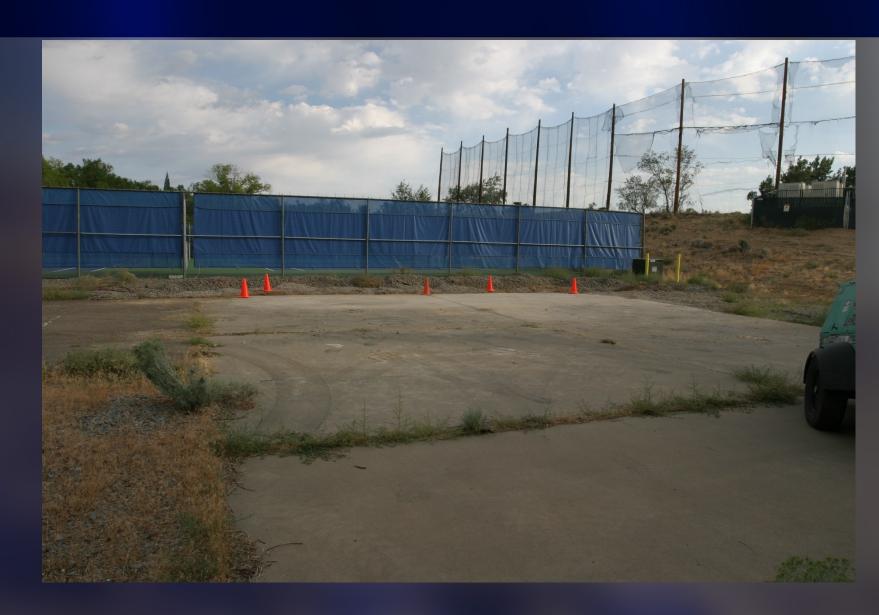

Before picture of the area designated for a hitting wall with a concrete pad, fencing and surfacing.

RTC costs: \$30,852.00

Before picture of old deck & seating/waiting area.

RTC costs: \$25,713.00