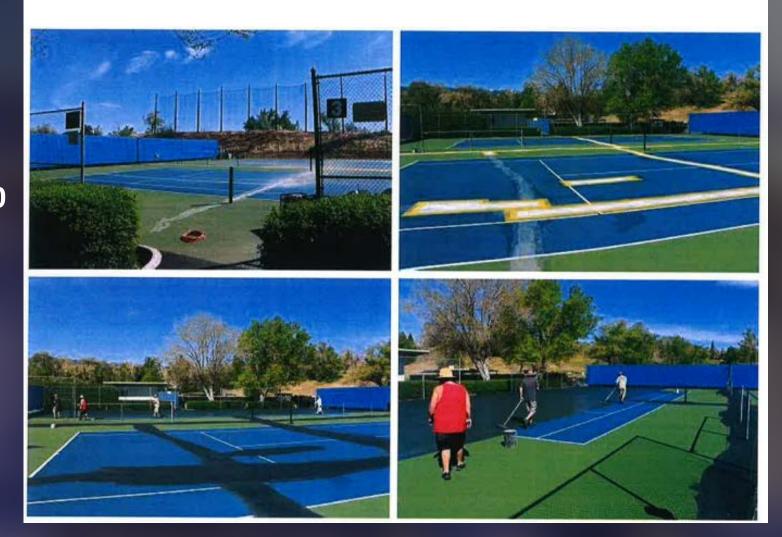

2016 Courts 1 & 2 Repair & Resurfacing

Courts 1 & 2 resurfacing and repair project

RTC costs: \$ 12,060

2017 Courts 5 & 6 Repair & Resurfacing

Courts 5 & 6 resurfacing and repair project

RTC costs: \$ 13,890

2017 Pathway Paving

Pathway paving project

WC costs: \$20,825

2018 Courts 3 & Repair & Resurfacing

Courts 3 & 4 resurfacing and repair project

RTC costs: \$ 15,000

**Arborvitae project** 

RTC costs: \$ 1,400