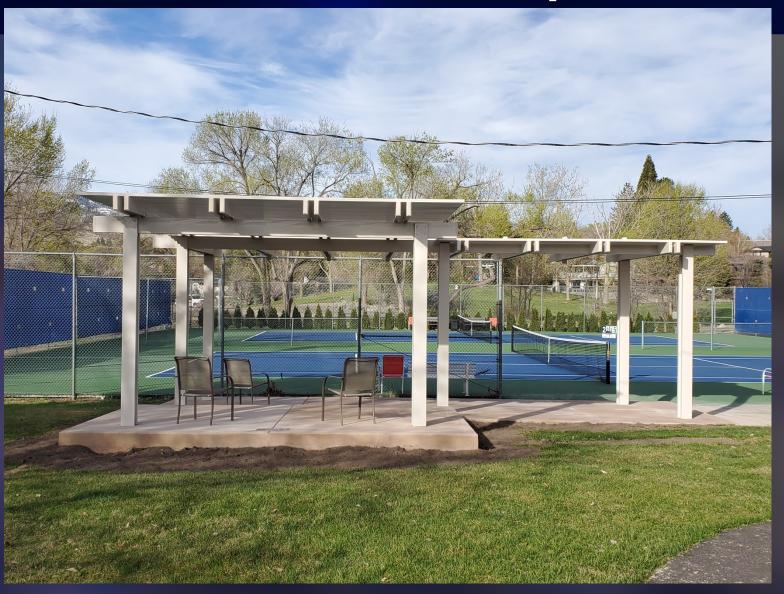

Before picture of the area designated for a hitting wall with a concrete pad, fencing and surfacing.

RTC costs: \$30,852.00

Before picture of old deck & seating/waiting area.

RTC costs: \$25,713.00