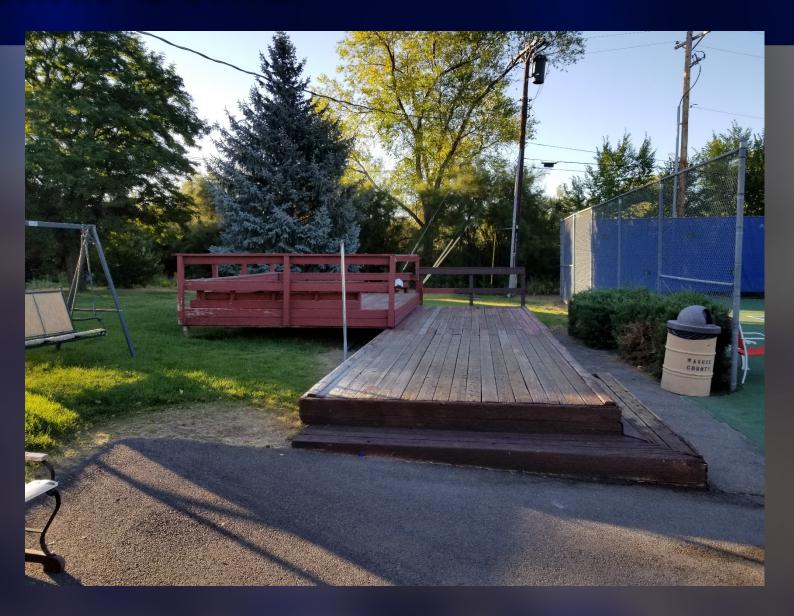

Before picture of the area designated for a hitting wall with a concrete pad, fencing and surfacing.

RTC costs: \$30,852.00

Before picture of old deck & seating/waiting area.

RTC costs: \$25,713.00