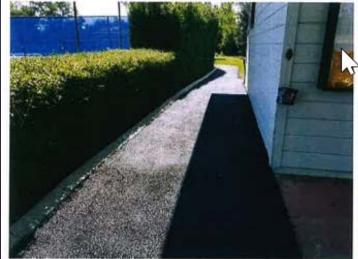

Before picture of the area designated for a hitting wall with a concrete pad, fencing and surfacing.

RTC costs: \$30,852.00

Before picture of old deck & seating/waiting area.

RTC costs: \$25,713.00