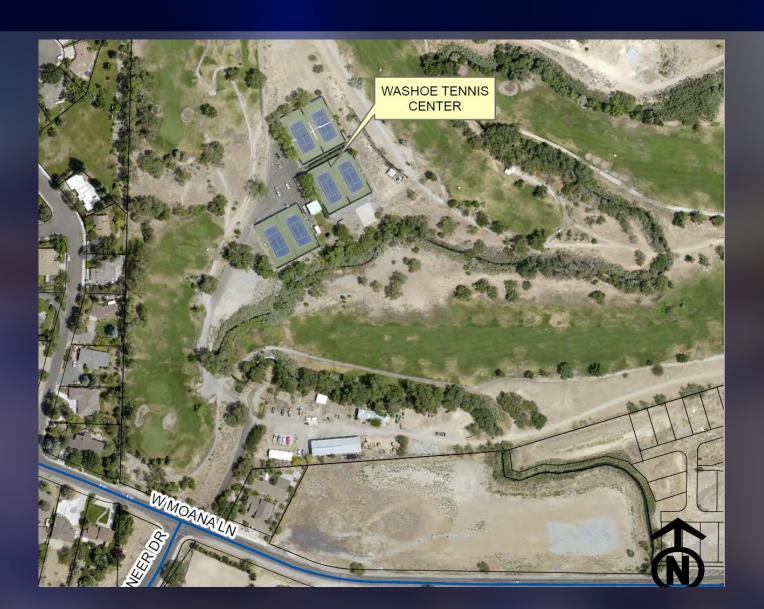

Washoe County has been working with the Reno Tennis Club since 2007.

The agreement allows for Reno Tennis Club to have some exclusive use of the courts in exchange for the operation and maintenance of the courts.

# Washoe Tennis Complex

Thank you Reno Tennis Club for keeping the Washoe Tennis Center in excellent condition.

We appreciate the ongoing public/private partnership and fully support the new agreement.

The Reno Tennis Club has been losing membership steadily since 2010. They have been doing some research on what other tennis groups are doing in the area and may want to find a better way to operate in the future.