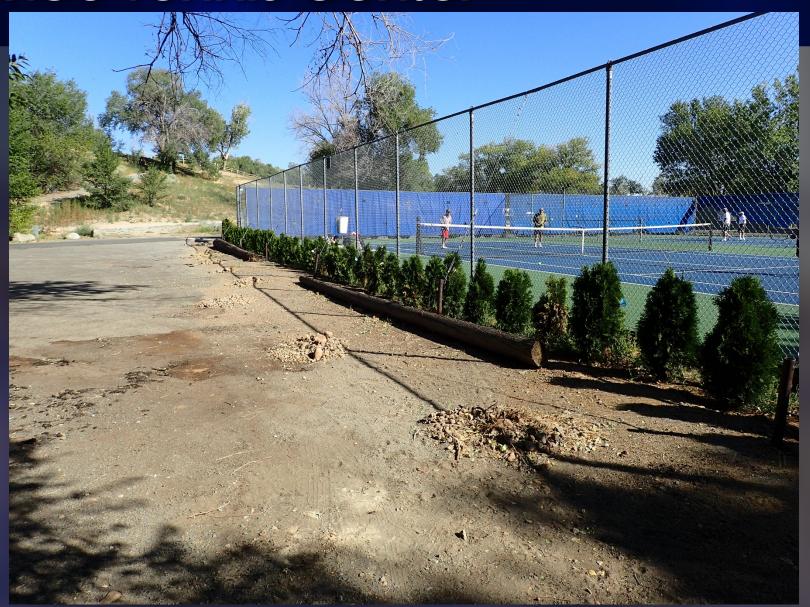

2017 Pathway Paving

Pathway paving project

WC costs: \$20,825

2018 Courts 3 & Repair & Resurfacing

Courts 3 & 4 resurfacing and repair project

RTC costs: \$ 15,000

**Arborvitae project** 

RTC costs: \$ 1,400