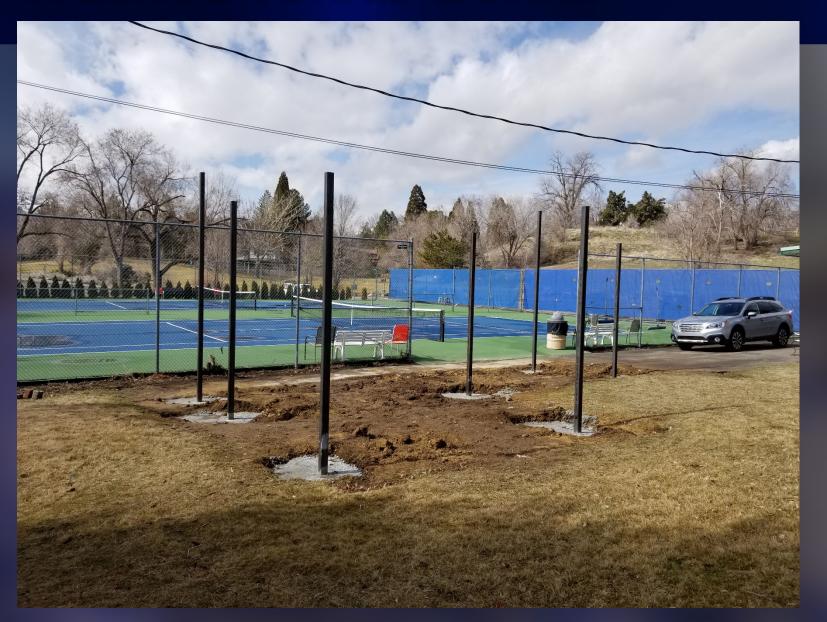

Before picture of the area designated for a hitting wall with a concrete pad, fencing and surfacing.

RTC costs: \$30,852.00

Before picture of old deck & seating/waiting area.

RTC costs: \$25,713.00